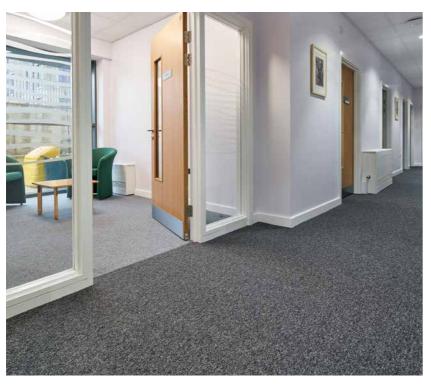

On the ground floor Cityscene carpet tiles in Granite and Tin have been installed in the offices and Stratus carpet tiles in Storm Surge and Rainfall have been installed in the consulting rooms and corridors. The neutral colours chosen help to create a clean and contemporary environment with a relaxed and welcoming feel for patients and staff.

On the first and second floors Gradus' Streetwise carpet tiles, in Iron and Flint, have been installed together to create a bespoke floor scheme in the meeting rooms and open plan offices.

To help minimise the risk of slips, trips and falls, in line with the guidelines in BS8300:2009+A1:2010 and Approved Document M of The Building Regulations 2010, Gradus' ADM2 Aluminium stair edgings, with canvas interior inserts and TA42 welded corners were installed on the staircases.