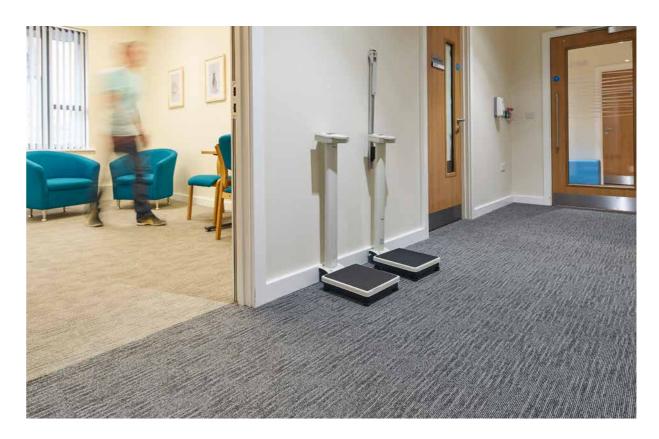

On the ground floor Cityscene carpet tiles in Granite and Tin have been installed in the offices and Stratus carpet tiles in Storm Surge and Rainfall have been installed in the consulting rooms and corridors. The neutral colours chosen help to create a clean and contemporary environment with a relaxed and welcoming feel for patients and staff.