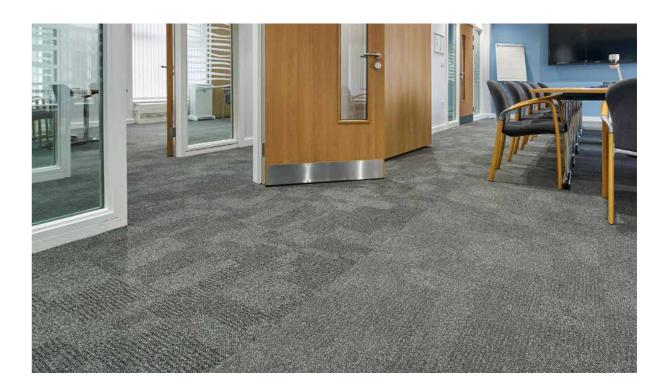

On the ground floor Cityscene carpet tiles in Granite and Tin have been installed in the offices and Stratus carpet tiles in Storm Surge and Rainfall have been installed in the consulting rooms and corridors. The neutral colours chosen help to create a clean and contemporary environment with a relaxed and welcoming feel for patients and staff.

On the first and second floors Gradus' Streetwise carpet tiles, in Iron and Flint, have been installed together to create a bespoke floor scheme in the meeting rooms and open plan offices.

To help minimise the risk of slips, trips and falls, in line with the guidelines in BS8300:2009+A1:2010 and Approved Document M of The Building Regulations 2010, Gradus' ADM2 Aluminium stair edgings, with canvas interior inserts and TA42 welded corners were installed on the staircases.