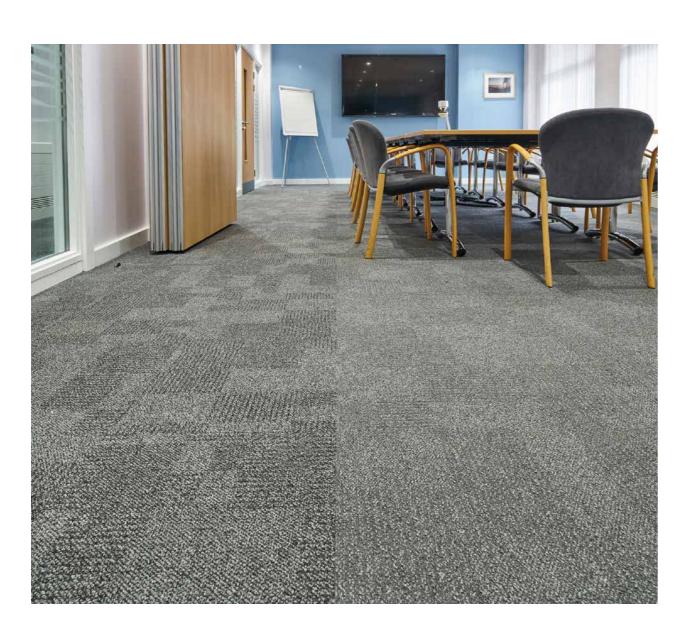

On the ground floor Cityscene carpet tiles in Granite and Tin have been installed in the offices and Stratus carpet tiles in Storm Surge and Rainfall have been installed in the consulting rooms and corridors. The neutral colours chosen help to create a clean and contemporary environment with a relaxed and welcoming feel for patients and staff.

On the first and second floors Gradus' Streetwise carpet tiles, in Iron and Flint, have been installed together to create a bespoke floor scheme in the meeting rooms and open plan offices.

To help minimise the risk of slips, trips and falls, in line with the guidelines in BS8300:2009+A1:2010 and Approved Document M of The Building Regulations 2010, Gradus' ADM2 Aluminium stair edgings, with canvas interior inserts and TA42 welded corners were installed on the staircases.