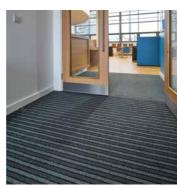

In addition, Boulevard Stripe<sup>HD</sup> and Boulevard 5000<sup>HD</sup> secondary barrier matting have been installed in the two entrances. Constructed from solution dyed nylon yarn which offers excellent moisture retention properties and a scraper fibre for optimum dirt removal, Boulevard Stripe<sup>HD</sup> and Boulevard 5000<sup>HD</sup> help maintain the appearance and longevity of the surrounding floorcoverings.