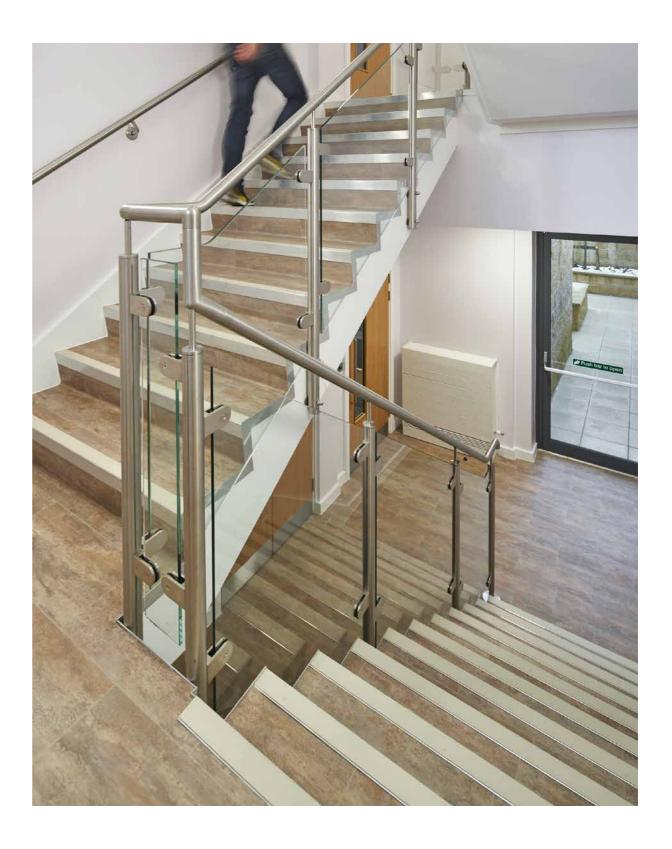

On the first and second floors Gradus' Streetwise carpet tiles, in Iron and Flint, have been installed together to create a bespoke floor scheme in the meeting rooms and open plan offices.

To help minimise the risk of slips, trips and falls, in line with the guidelines in BS8300:2009+A1:2010 and Approved Document M of The Building Regulations 2010, Gradus' ADM2 Aluminium stair edgings, with canvas interior inserts and TA42 welded corners were installed on the staircases.